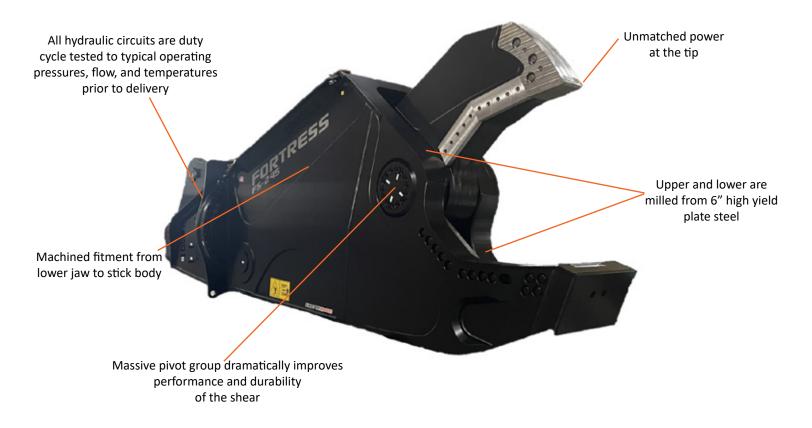

## MODEL: FS245

- Innovative engineering with an optimized structure for long life and high strength to weight ratio
- Designed with maintenance in mind large access panels are removable for component replacement