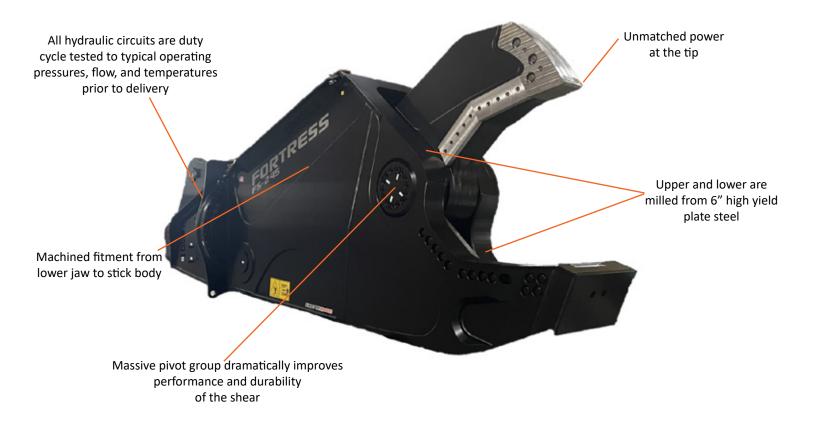

## MODEL: FS245

- Innovative engineering with an optimized structure for long life and high strength to weight ratio
- Designed with maintenance in mind large access panels are removable for component replacement