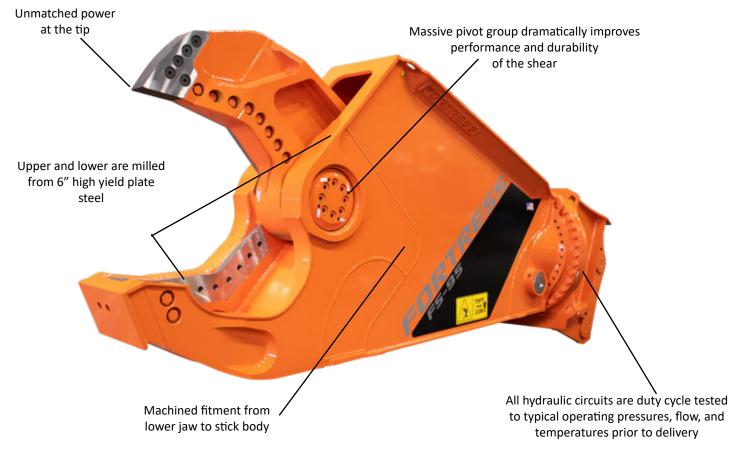

## MODEL: FS95

- Innovative engineering with an optimized structure for long life and high strength to weight ratio
- Designed with maintenance in mind large access panels are removable for component replacement