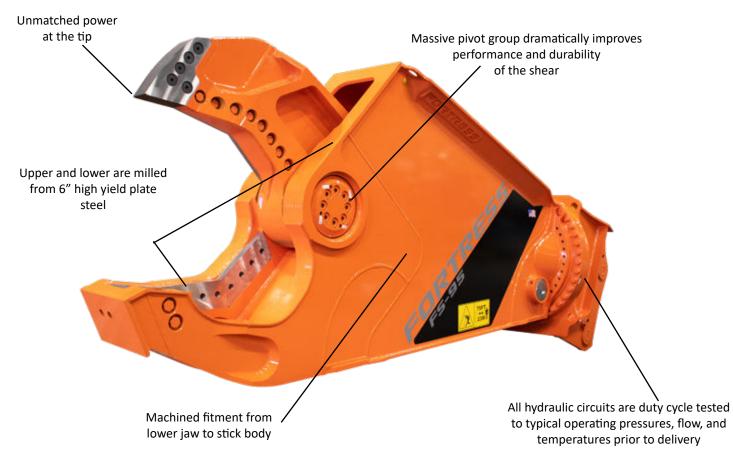

## MODEL: FS95

- Innovative engineering with an optimized structure for long life and high strength to weight ratio
- Designed with maintenance in mind large access panels are removable for component replacement