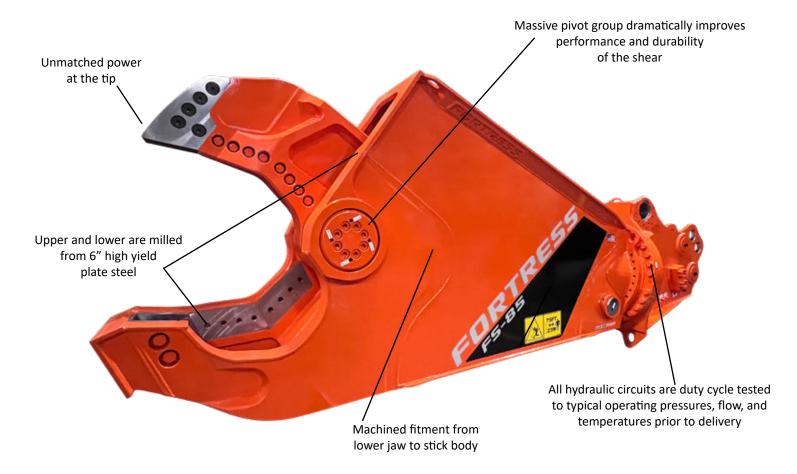

## MODEL: FS85

THE NEW WORLD STANDARD

- Innovative engineering with an optimized structure for long life and high strength to weight ratio
- Designed with maintenance in mind large access panels are removable for component replacement