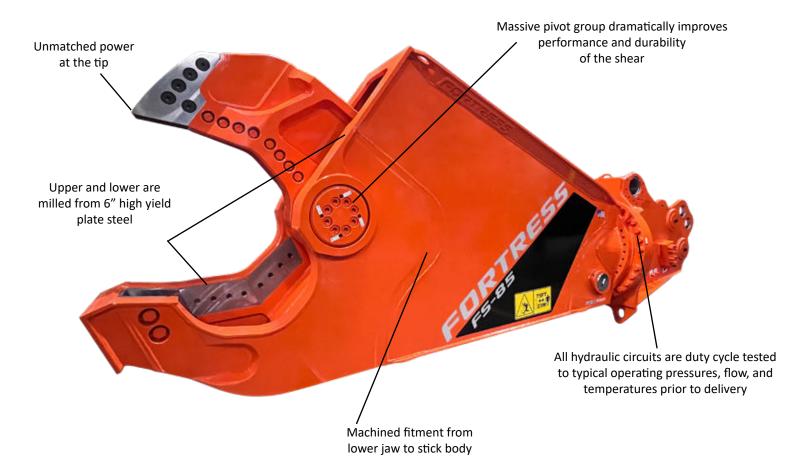

## MODEL: FS85

THE NEW WORLD STANDARD

- Innovative engineering with an optimized structure for long life and high strength to weight ratio
- Designed with maintenance in mind large access panels are removable for component replacement