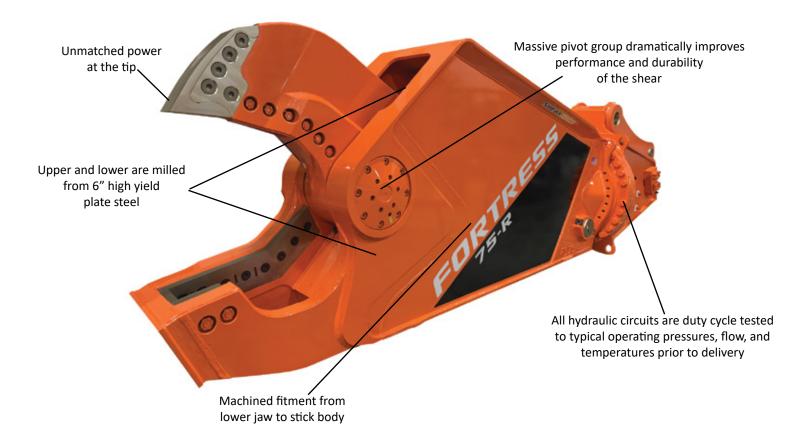

## MODEL: FS75

- Innovative engineering with an optimized structure for long life and high strength to weight ratio
- Designed with maintenance in mind large access panels are removable for component replacement