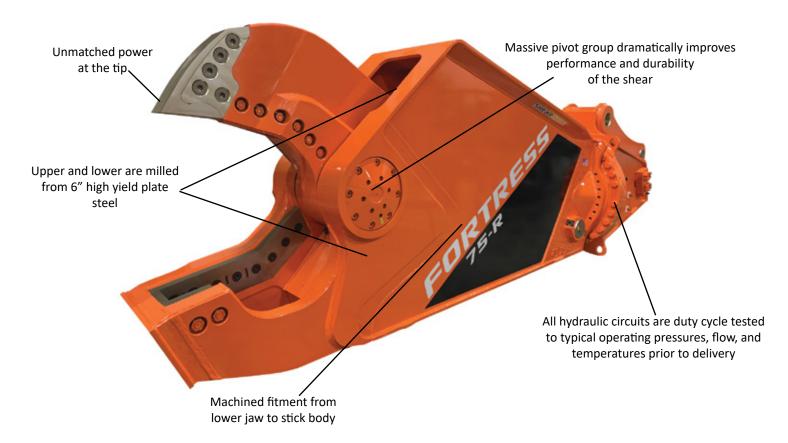

## MODEL: FS75

- Innovative engineering with an optimized structure for long life and high strength to weight ratio
- Designed with maintenance in mind large access panels are removable for component replacement