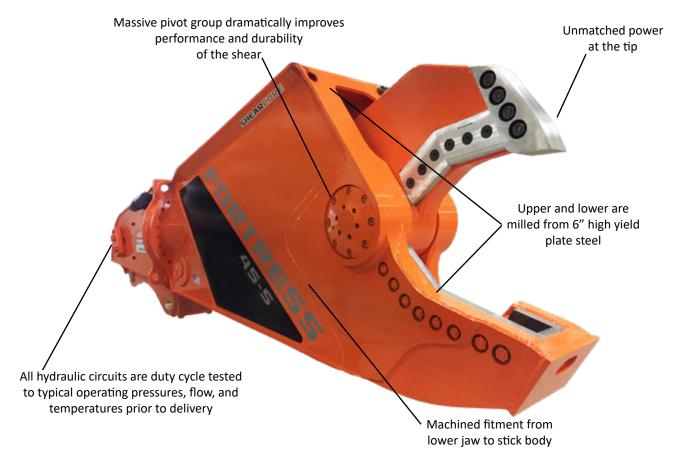

## **MODEL: FS45**

- Innovative engineering with an optimized structure for long life and high strength to weight ratio
- Designed with maintenance in mind large access panels are removable for component replacement