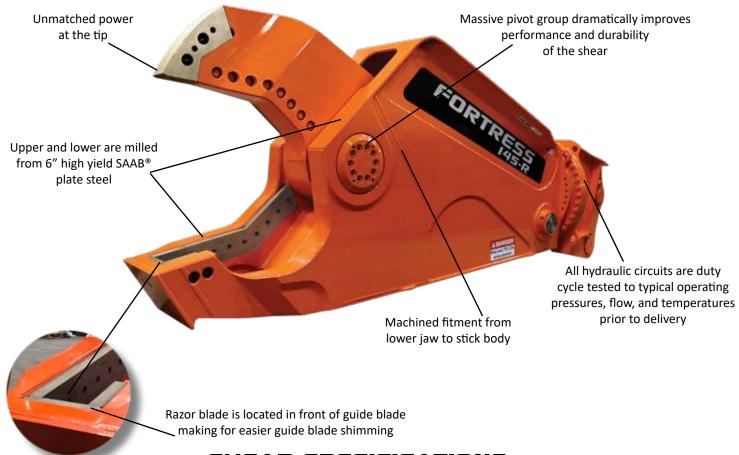

## MODEL: FS 145

- Innovative engineering with an optimized structure for long life and high strength to weight ratio
- Designed with maintenance in mind large access panels are removable for component replacement