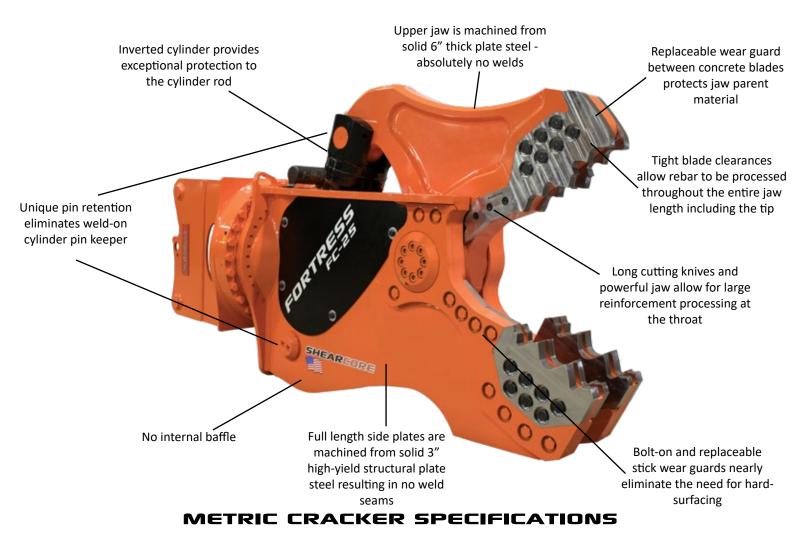

## FC SERIES

**Concrete Processor** 

- Narrow Stick body for improved visibility
- Removable isolated bottom cover provides exceptional access to all serviceable components

| Model | Shear Weight<br>(kg.) | Jaw Opening<br>(mm.) | Jaw Depth<br>(mm.) | Reach<br>(mm.) | Minimum Excavator<br>2nd Member Mount<br>(Metric Tons) | Minimum Excavator<br>3rd Member Mount<br>(Metric Tons) |
|-------|-----------------------|----------------------|--------------------|----------------|--------------------------------------------------------|--------------------------------------------------------|
| FC25  | 2,767                 | 813                  | 772                | 2,235          | 14                                                     | 20                                                     |
| FC35  | 3,946                 | 1,067                | 960                | 2,845          | 18                                                     | 30                                                     |
| FC45  | 4,627                 | 1,336                | 1,105              | 3,146          | 27                                                     | 41                                                     |