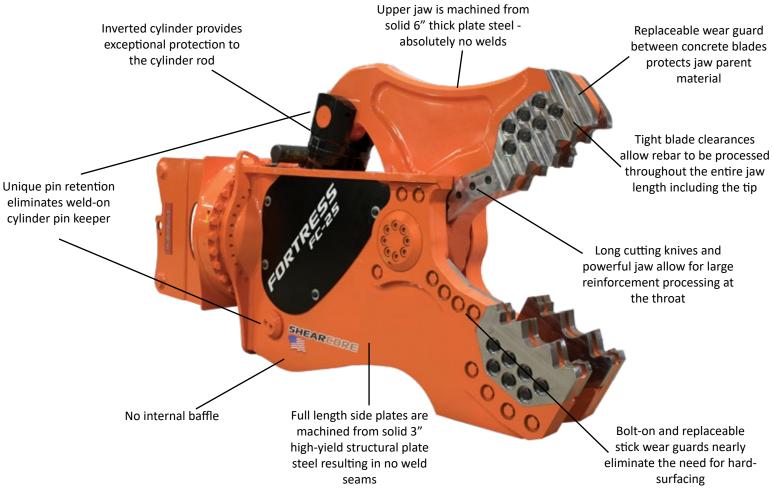

# **Concrete Processor**

- Narrow Stick body for improved visibility
- Removable isolated bottom cover provides exceptional access to all serviceable components