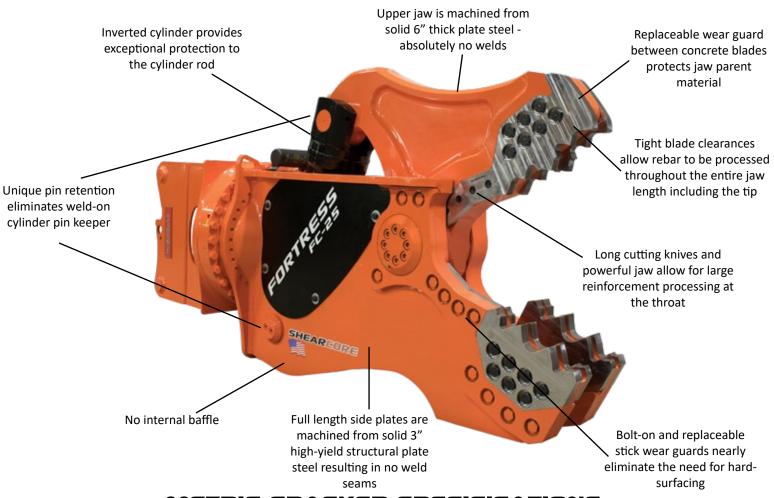

## FC SERIES

**Concrete Processor** 

- Narrow Stick body for improved visibility
- Removable isolated bottom cover provides exceptional access to all serviceable components